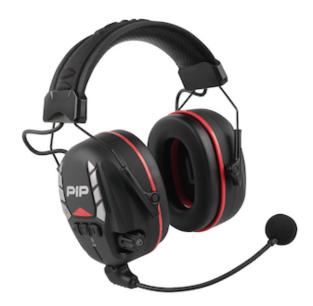

## Elevate e-ZED™

Electronic Active Bluetooth® Earmuffs with active listening, Noise cancelling boom microphone, SNR 32 dB, Bluetooth® Dual Connect.

- SNR 32 dB
- Bluetooth® Dual Connect mode enables a wireless link to your mobile phone, ensuring a straightforward setup and smooth connectivity. You can make calls and enjoy your preferred audio entertainment without sacrificing your safety.
- The noise-cancelling boom microphone ensures clear communication even in noisy environments. Its flexible arm can be easily repositioned when not in use.
- Each earmuffs features level-dependent microphones with Active Listening technology, allowing you to remain aware of your surroundings while wearing hearing protection.