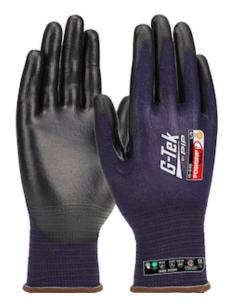

## G-Tek® PosiGrip MAX™

18 Gauge Seamless knit glove with HPPE/nylon/spandex/metal wire blended liner, PosigripMax coating on palm & fingers - cut D.

- PosiGrip® MAX Technology is a new, highly innovative coating designed to offer exceptional grip, durability, and comfort.
- PosiGrip® MAX gloves require up to 40% less force than traditional Nitrile (NBR) gloves for pulling and catching tasks,.
- PosiGrip® MAX™ coating boasts near 0% oil penetration for safer skin and a reduced rate of glove changeouts from oil exposure
- 18 gauge for exceptional dexterity.
- Integrated thumb reinforcement for longer life and added protection.
- The knitted cuff prevents dirt and debris from entering the glove.

#### **Technical Data**

| Color                | Purple                                                     |
|----------------------|------------------------------------------------------------|
| Sizes Available      |                                                            |
| Packaging            | Vend Packed                                                |
| Packed               |                                                            |
| Case Dimensions (cm) |                                                            |
| Case Weight (kg)     | 0.00                                                       |
| Country of Origin    |                                                            |
| Liner Material       | HPPE, Nylon, Spandex                                       |
| Coating              | PosiGrip Max                                               |
| Coating Color        | Black                                                      |
| Coating Coverage     | Palm & Fingers                                             |
| Grip                 | MicroSurface                                               |
| Gauge                | 18                                                         |
| Cuff                 | Knit Wrist                                                 |
| Impact Protection    |                                                            |
| Construction         | Coated Seamless Knit, Oil                                  |
|                      | Resistant, Reinforced Thumb Crotch, Touchscreen Compatible |
| Certifications       | Resistant, Reinforced Thumb                                |