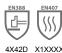

### **Performance Data**

| Cut Level                       |        |
|---------------------------------|--------|
| ANSI Abrasion Level             |        |
| ANSI Puncture Level             |        |
| ANSI Impact Level               |        |
| ANSI Contact Heat Level         |        |
| EN 388                          | 4X42D  |
| ASTM F1358 Vertical Flame Level |        |
| EN 407                          | X1XXXX |