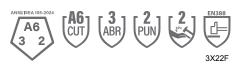

#### Performance Data

| Cut Level               | A6    |
|-------------------------|-------|
| ANSI Abrasion Level     | 3     |
| ANSI Puncture Level     | 2     |
| ANSI Impact Level       | 2     |
| PPE Category            |       |
| ANSI Contact Heat Level |       |
| EN 388                  | 3X22F |