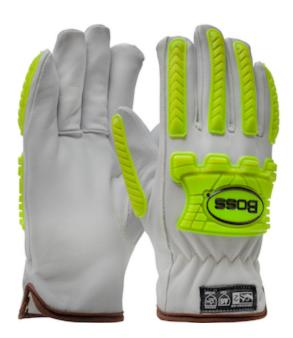

## Boss®

Premium Top Grain Goatskin Leather Drivers Glove with Engineered Yarn Lining, Hi-Vis Impact Protection and 3M™ C100 Thinsulate™ Insulation

- Premium goatskin leather construction is the softest, most abrasionresistant leather and is highly recommended for applications requiring tactile sensitivity
- Top grain leather is smooth, provides durability and dexterity
- Unique engineered yarn lining provides exceptional ANSI A6 cut resistance, while maintaining comfort and dexterity
- Stitched with Kevlar providing excellent cut protection, heat resistance and is inherently flame resistant
- Thermo Plastic Rubber (TPR) back-of-hand impact resistance to knuckles and fingers by dispersing impact force energy away from the bone
- Keystone thumb is ergonomic, reduces hand fatigue, offers superior dexterity and durability

## **Technical Data**

| Color                | Natural                                          |
|----------------------|--------------------------------------------------|
| Sizes Available      | XS-XXL                                           |
| Packaging            | Pair Tagged Retail Ready                         |
| Packed               |                                                  |
| Case Dimensions (cm) | 41.00 x 32.00 x 42.00                            |
| Case Weight (kg)     | 10.70                                            |
| Country of Origin    | Pakistan                                         |
| Hide                 | Top Grain Goatskin                               |
| Palm                 |                                                  |
| Back                 |                                                  |
| Thumb                |                                                  |
| Cuff                 | Driver                                           |
| Impact Protection    | Finger, Thumb, Back of Hand                      |
| Construction         | Cut-and-Sewn, Hi-Vis Fingertips,<br>Leather Palm |
| Certifications       |                                                  |
| Product Circularity  |                                                  |