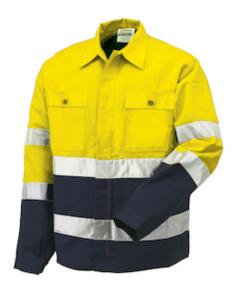

#### Hi-Vi Jacket

- Two patch pockets with flap and button closure
- Fastener with flap covered buttons and cuffs with buttons, adjustable waist with buttons
- Shirt collar
- Reflective bands on chest and sleeves