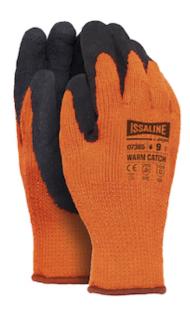

## **Issaline Warm Catch**

Gloves for low temperatures with shell made of "Terry cloth" spunbonded thread with latex foam coating that provides excellent grip.

- EN 388 2131X-EN511 X2X
- Gloves for low temperatures with shell made of "Terry cloth" spunbonded thread with latex foam coating that provides excellent grip.
- Yarn: "Terry cloth"
- Gauges: 13
- Yarn color: orange
- · Coating: Latex foam