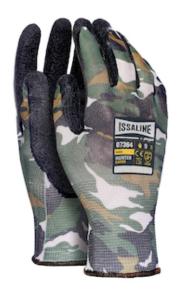

## **Issaline Hunter Catch**

Gloves made with spunbonded thread camouflage fabric, coated with textured latex which provides excellent grip.

- EN 388 2131A
- Glove with continuous thread camouflage knit, coated with knurled latex for excellent grip.
- Yarn: polyester
- Gauges: 13
- Yarn color: camouflage
- Coating: knurled latex