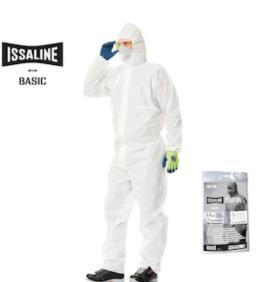

## Issaline

ISSALINE BASIC: Semi-durable in SSP polypropylene with hood, back pocket, elastic in: hood, wrists, waist, ankles.

- Semi-durable in SSP polypropylene
- · Elastic in: hood, wrists, waist, ankles
- With hood, back pocket