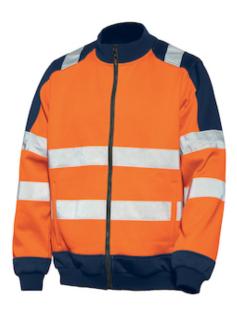

## **Issaline Mirror**

Hi Vi bicolour sweatshirt with central full zipper, two front pockets and two large inner pockets

- Hi Vi Bicolour Sweatshirt With Central Full Zipper
- Two Front Pockets And Two Large Inner Pockets.
- Blue inserts