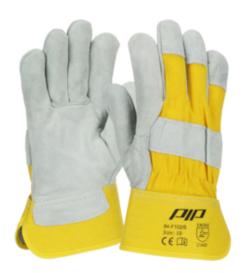

#### PIP®

Split Cowhide Leather Palm Glove with Canvas Back - Rubberized Safety Cuff

- Constructed of "A" grade select shoulder split cowhide
- · Cotton lined palm for extra comfort
- Gunn cut pattern delivers excellent durability, wear and comfort, especially for heavier gloves
- Wing thumb increases comfort in open-handed work
- · Canvas back provides breathability and flexibility
- Leather knuckle strap and finger tips for extra protection

## **Technical Data**

| Color                | Gold                      |
|----------------------|---------------------------|
| Sizes Available      |                           |
| Packaging            | Bulk Pack                 |
| Packed               |                           |
| Case Dimensions (cm) |                           |
| Case Weight (kg)     | 0.00                      |
| Country of Origin    | India                     |
| Hide                 | Split Cowhide             |
| Grade                | A Select Shoulder         |
| Cuff                 | Safety                    |
| Stitching            |                           |
| Thumb                | Wing                      |
| Construction         | Rubberized Cuff, Gunn Cut |
| Certifications       |                           |
| Product Circularity  |                           |