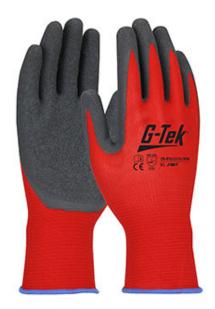

## G-Tek®

13 Gauge Seamless Knit Nylon Glove with Latex Coated Crinkle Grip on Palm & Fingers

- Seamless knit nylon shell offers increased comfort, finger dexterity and breathability
- Latex "Crinkle" coating provides superior grip in wet and dry conditions
- Knit Wrist helps prevent dirt and debris from entering the glove
- Breathable back for comfort

## **Technical Data**

| Color                | Red                  |
|----------------------|----------------------|
| Sizes Available      |                      |
| Packaging            | Bagged Pair          |
| Packed               |                      |
| Case Dimensions (cm) |                      |
| Case Weight (kg)     | 0.00                 |
| Country of Origin    | China                |
| Liner Material       | Nylon                |
| Coating              | Latex                |
| Coating Color        | Gray                 |
| Coating Coverage     | Palm & Fingers       |
| Grip                 | Crinkle              |
| Gauge                | 13                   |
| Cuff                 | Knit Wrist           |
| Impact Protection    |                      |
| Construction         | Coated Seamless Knit |
| Certifications       |                      |
| Product Circularity  |                      |