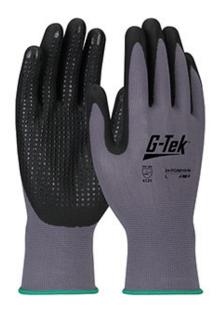

## G-Tek®

15 Gauge Seamless Knit Nylon Glove with Nitrile Coated Foam Grip on Palm & Fingers - Doted Palm

- Seamless knit nylon shell offers increased comfort, finger dexterity and breathability
- Nitrile foam coated palm and fingertips offers great abrasion resistance and outstanding wet/dry grip
- Dotted palm for increasd durability and more cushioning in highly repetitive applications requiring precision handling
- · Knit wrist helps prevent dirt and debris from entering the glove
- · Breathable back for comfort
- Cotton color binding denotes sizing