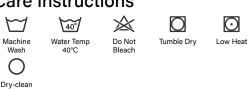

| China                |
| Liner Material       | Nylon                |
| Coating              | Nitrile              |
| Coating Color        | Black                |
| Coating Coverage     | Palm & Fingers       |
| Grip                 | Foam                 |
| Gauge                | 15                   |
| Cuff                 | Knit Wrist           |
| Impact Protection    |                      |
| Construction         | Coated Seamless Knit |
| Certifications       |                      |
| Product Circularity  |                      |

## Performance Data

| ANSI Abrasion Level |        |
|---------------------|--------|
| ANSI Puncture Level |        |
| ANSI Impact Level   |        |
| EN 388              | 4131A  |
| FN 407              | X1XXXX |

## **Care Instructions**