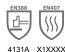

## Performance Data

| ANSI Abrasion Level |        |
|---------------------|--------|
| ANSI Puncture Level |        |
| ANSI Impact Level   |        |
| EN 388              | 4131A  |
| FN 407              | X1XXXX |