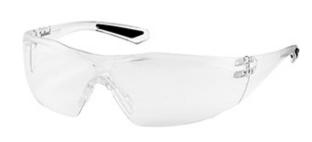

## SPECIFICATION SHEET STYLE: 250-49-0002

**Bouton® Optical** Rimless Safety Glasses with Clear Temple, Clear Lens and Anti-Scratch Coating

- I/O Lens
- Anti-Scratch
- **Clear Temples**
- Rubber Nosepiece and Temple Pads