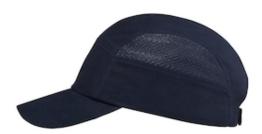

## **Technical Data**

| Color                | Red, Gray, Navy, Black |
|----------------------|------------------------|
| Sizes Available      | os                     |
| Packaging            |                        |
| Packed               |                        |
| Case Dimensions (cm) |                        |
| Case Weight (kg)     | 0.00                   |
| Country of Origin    | China                  |
| Shell Material       | HDPE                   |
| Shell                | Vented                 |
| Brim Style           | Cap Style              |
| Brim Length          | Standard               |
| Size Adjustment      |                        |
| Sweatband            |                        |
| Construction         |                        |
| Certifications       |                        |
| Product Circularity  |                        |

## Grand Slam II™

Baseball Style Bump Cap with Protective Liner and Adjustable Back

- For low hazard area protection against minor bumps and lacerations
- Hard shell with crown foam pads for maximum comfort and fit
- Super Lightweight
- Well Vented for increased comfort during hot sunny days
- Ajustable sizing to fit most head sizes
- Available in 4 different colours