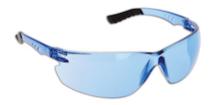

## Firebird™

## Rimless Safety Glasses with Blue Temple, Blue Lens and 3A Coating

- Wraparound lightweight, frameless spectacles
- One piece lens with soft rubber temple ends
- · Hard nose piece
- CSA Z94.3-15 certified and meets and/or exceeds ANSI Z87.1 requirements