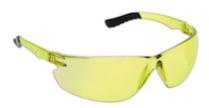

## Firebird™

Rimless Safety Glasses with Amber Temple, Amber Lens and 3A Coating

- Wraparound lightweight, frameless spectacles
- One piece lens with soft rubber temple ends
- · Hard nose piece
- CSA Z94.3-15 certified and meets and/or exceeds ANSI Z87.1 requirements

## **Technical Data**

| Color                | Amber                           |
|----------------------|---------------------------------|
| Sizes Available      | OS                              |
| Packaging            |                                 |
| Packed               |                                 |
| Case Dimensions (cm) |                                 |
| Case Weight (kg)     | 0.00                            |
| Country of Origin    | China                           |
| Lens                 | Tinted                          |
| Frame Style          | Rimless                         |
| Lens Color           | Amber                           |
| Frame Fit            |                                 |
| Lens Coating         |                                 |
| Bridge               |                                 |
| Temple               |                                 |
| Diopter              |                                 |
| Base Curve           |                                 |
| Construction         |                                 |
| Certifications       | ANSI Z87.1, CSA Z94.3 Certified |
| Product Circularity  |                                 |