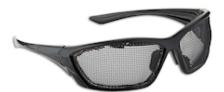

## Bushman™

Full Frame Safety Glasses with Black Temple, Black and Wire Mesh Protection

- Wrap around nylon frame offering very good fit and comfort
- · Wire mesh screen prevents large flying debris and does not fog