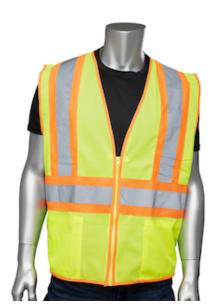

## PIP®

Value Two-Tone Tape Mesh Vest, CSA Z96 Class 2 Level 2, ANSI Type R Class 2

- Breathable polyester mesh
- 2" two-tone tape for optimum visibility
- X on back
- Zipper closure
- 2 lower internal pockets