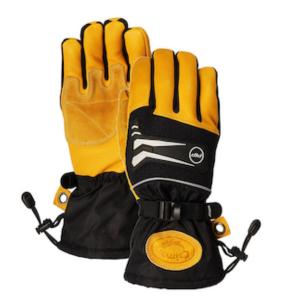

## Caiman®

Premium Cowhide Leather Palm Winter Glove -Heatrac<sup>®</sup> Insulation & Water Resistant

- Cowhide provides great durability for heavy duty work applications
- · Heatrac® micro-fiber insulation for ultimate warmth and comfort
- Water and wind resistant for added warmth
- · Leather reinforcement for extended wear and protection
- Adjustable nylon cuff
- Reflective piping for added safety