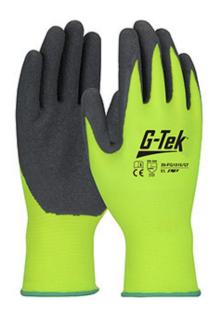

### G-Tek®

#### Hi-Vis Seamless Knit Nylon Glove with Latex Coated Crinkle Grip on Palm & Fingers

- Seamless knit nylon shell offers increased comfort, finger dexterity and breathability
- Latex "Crinkle" coating provides superior grip in wet and dry conditions
- Knit Wrist helps prevent dirt and debris from entering the glove
- Breathable back for comfort
- Hi-Vis coloring makes this product very easy to see