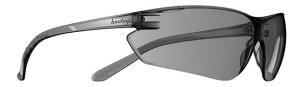

## **Bouton® Optical**

Eco-friendly Rimless Safety Glasses with Clear Temple, Smoke Lens and Anti-Scratch / Anti-Fog Coating

- A new aera of lightweight safety eyewear. The Ultra-Lyte is the lightest eye protection on the market and was designed to conform to the face to reduce gaps for a comfortable fit.
- Reduce CO2 emissions by average 66%
- Squared lens shape with a slight taper, provides modern styling for the wearer
- Ultra-lightweight design conforms to the head promoting all-day wear
- Spring fit temples offers a comfortable fit that conforms to the head
- · Molded nose bridge design to fit the vast majority of users
- 9.5 Base curve lens