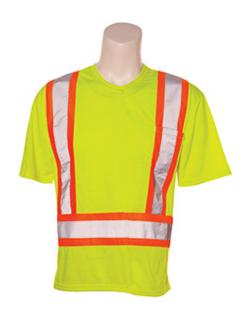

## Dynamic™

ANSI Type R Class 2 and CSA Z96 Short Sleeve T-Shirt with X-Back-DISCONTINUED - LIMITED QUANTITIES AVAILABLE

- 4" DYNA-LITE Glass Bead CSA compliant reflective material
- CSA compliant high-visibility tough wear 100% polyester material
- Meets CSA Z96-09 and ANSI Class 2 Level 2 requirements
- Crew neck
- 1 outside front pocket on the chest
- Horizontal 360 degrees stripe around the body plus 2 vertical stripes in the front and an X in the back providing the worker total protection as they move to be seen from all angles
- · Machine washable