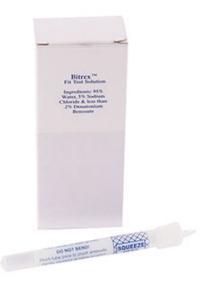

## SPECIFICATION SHEET STYLE: RPBTXSOL

**Technical Data** 

Dynamic<sup>™</sup> Replacement Bitrex Solution - 6 Tubes

.

PROTECTIVE INDUSTRIAL PRODUCTS, INC. | BRINGING THE BEST OF THE WORLD TO YOU® AMERICAS: +1 (800) 262-5755 | EUROPE: +34-96182-41-48 | AMEA: (ASIA, MIDDLE EAST, AFRICA) 852-2475-9228 | www.pipglobalsafety.com