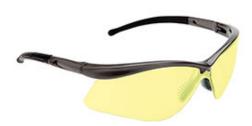

## Warrior™

Semi-Rimless Safety Glasses with Gray Frame, Amber Lens and 4A Coating

- · Adjustable swivel nose pads to fit all faces
- · Modern ergonomic design for comfort and fit
- Frame made of new Elasto LT chemical resistant material
- Comfortable curved temple ends
- The lenses are protected with 4A Coating: Anti-Fog, Anti-Scratch, Anti-UV 99.9% and Anti-Static
- CSA Z94.3-15 certified and meets and/or exceeds ANSI Z87.1 requirements