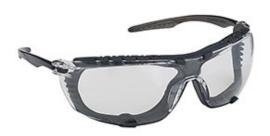

## Mini SpectaGoggle™

Rimless Safety Glasses with Clear Frame, Clear Lens, Foam Padding and 4A Coating

- Easily removable foam padding forms a seal to keep dust and air born particles out
- Fast and easy interchangeable temples/straps included with each pair
- Available in a kit format with 4 easy replaceable lenses
- The lenses are protected with 4A Coating: Anti-Fog, Anti-Scratch, Anti-UV 99.9% and Anti-Static
- CSA Z94.3-15 certified and meets and/or exceeds ANSI Z87.1 requirements