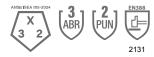

### **Performance Data**

| ANSI Abrasion Level | 3    |
|---------------------|------|
| ANSI Puncture Level | 2    |
| ANSI Impact Level   |      |
| EN 388              | 2131 |
| EN 407              |      |