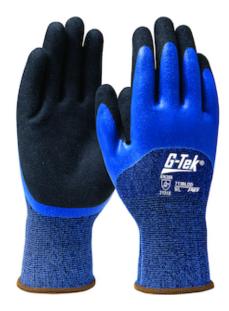

## G-Tek®

Seamless Knit Polyester Glove with Double Dipped Latex Sandy Foam Grip - 3/4 Dip

- Seamless knit polyester shell offers increased comfort, finger dexterity and breathability
- Latex sandy coatings are impermeable providing an elevated grip in dry and oily conditions, infused with thousands of tiny suction cup pockets that create a vacuum effect that dispenses fluids away on
- Knit wrist helps prevent dirt and debris from entering the glove
- Color coded hems for easy size identification

#### **Technical Data**

| Color                | Blue                                              |
|----------------------|---------------------------------------------------|
| Sizes Available      | S-XXL                                             |
| Packaging            | Bulk Pack                                         |
| Packed               | 12/Case                                           |
| Case Dimensions (cm) | 53.04 x 32.00 x 23.01                             |
| Case Weight (kg)     | 3.69                                              |
| Country of Origin    | China                                             |
| Liner Material       | Polyester                                         |
| Coating              | Latex                                             |
| Coating Color        | Blue                                              |
| Coating Coverage     | Palm, Fingers & Knuckles                          |
| Grip                 | Sandy                                             |
| Gauge                | 13                                                |
| Cuff                 | Knit Wrist                                        |
| Impact Protection    |                                                   |
| Construction         | Coated Seamless Knit                              |
| Certifications       |                                                   |
| Product Circularity  | Recycled via Terracycle<br>Reusable / Launderable |