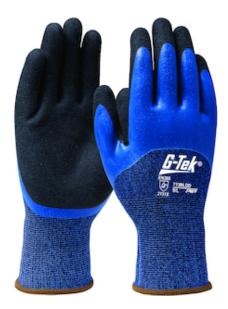

## G-Tek®

Seamless Knit Polyester Glove with Double Dipped Latex Sandy Foam Grip - 3/4 Dip

- Seamless knit polyester shell offers increased comfort, finger dexterity and breathability
- Latex sandy coatings are impermeable providing an elevated grip in dry and oily conditions, infused with thousands of tiny suction cup pockets that create a vacuum effect that dispenses fluids away on
- Knit wrist helps prevent dirt and debris from entering the glove
- Color coded hems for easy size identification

#### **Technical Data**

| Color                | Blue                                              |
|----------------------|---------------------------------------------------|
| Sizes Available      | S-XXL                                             |
| Packaging            | Bulk Pack                                         |
| Packed               | 12/Case                                           |
| Case Dimensions (cm) | 53.04 x 32.00 x 23.01                             |
| Case Weight (kg)     | 3.69                                              |
| Country of Origin    | China                                             |
| Liner Material       | Polyester                                         |
| Coating              | Latex                                             |
| Coating Color        | Blue                                              |
| Coating Coverage     | Palm, Fingers & Knuckles                          |
| Grip                 | Sandy                                             |
| Gauge                | 13                                                |
| Cuff                 | Knit Wrist                                        |
| Impact Protection    |                                                   |
| Construction         | Coated Seamless Knit                              |
| Certifications       |                                                   |
| Product Circularity  | Recycled via Terracycle<br>Reusable / Launderable |