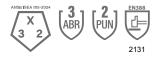

### **Performance Data**

| ANSI Abrasion Level | 3    |
|---------------------|------|
| ANSI Puncture Level | 2    |
| ANSI Impact Level   |      |
| EN 388              | 2131 |
| FN 407              |      |