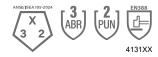

### **Performance Data**

| ANSI Abrasion Level | 3      |
|---------------------|--------|
| ANSI Puncture Level | 2      |
| ANSI Impact Level   |        |
| EN 388              | 4131XX |
| EN 407              |        |