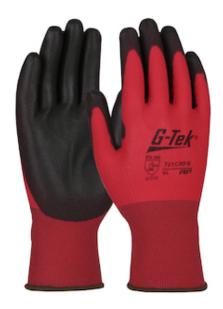

## G-Tek®

Seamless Knit Nylon Glove with Polyurethane Coated Smooth Grip on Palm & Fingers - 15 Gauge

- Seamless one-piece nylon shell offers comfort, finger dexterity and breathability
- Polyurethane coatings take on the surface properties of the glove liner providing a tactile grip in dry and slightly oily conditions, ideal for applications that require dexterity for precise handling
- Knit Wrist helps prevent dirt and debris from entering the glove
- Color coded hems for easy size identification
- Washable, resistant to chemicals, water, and ultraviolet light

#### **Technical Data**

| Color                | Red                                               |
|----------------------|---------------------------------------------------|
| Sizes Available      | S-XXL                                             |
| Packaging            | Bulk Pack                                         |
| Packed               | 12/Case                                           |
| Case Dimensions (cm) | 51.82 x 27.69 x 29.21                             |
| Case Weight (kg)     | 0.00                                              |
| Country of Origin    | China                                             |
| Liner Material       | Nylon                                             |
| Coating              | Polyurethane                                      |
| Coating Color        | Black                                             |
| Coating Coverage     | Palm & Fingers                                    |
| Grip                 | Smooth                                            |
| Gauge                | 15                                                |
| Cuff                 | Knit Wrist                                        |
| Impact Protection    |                                                   |
| Construction         | Coated Seamless Knit                              |
| Certifications       | Silicone Free                                     |
| Product Circularity  | Recycled via Terracycle<br>Reusable / Launderable |