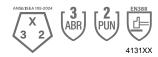

### **Performance Data**

| ANSI Abrasion Level | 3      |
|---------------------|--------|
| ANSI Puncture Level | 2      |
| ANSI Impact Level   |        |
| EN 388              | 4131XX |
| EN 407              |        |