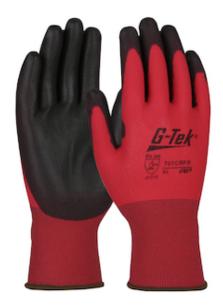

## G-Tek®

Seamless Knit Nylon Glove with Polyurethane Coated Smooth Grip on Palm & Fingers - 15 Gauge

- Seamless one-piece nylon shell offers comfort, finger dexterity and breathability
- Polyurethane coatings take on the surface properties of the glove liner providing a tactile grip in dry and slightly oily conditions, ideal for applications that require dexterity for precise handling
- Knit Wrist helps prevent dirt and debris from entering the glove
- Color coded hems for easy size identification
- Washable, resistant to chemicals, water, and ultraviolet light

#### **Technical Data**

| Color                | Red                                               |
|----------------------|---------------------------------------------------|
| Sizes Available      | S-XXL                                             |
| Packaging            | Bulk Pack                                         |
| Packed               | 12/Case                                           |
| Case Dimensions (cm) | 51.82 x 27.69 x 29.21                             |
| Case Weight (kg)     | 0.00                                              |
| Country of Origin    | China                                             |
| Liner Material       | Nylon                                             |
| Coating              | Polyurethane                                      |
| Coating Color        | Black                                             |
| Coating Coverage     | Palm & Fingers                                    |
| Grip                 | Smooth                                            |
| Gauge                | 15                                                |
| Cuff                 | Knit Wrist                                        |
| Impact Protection    |                                                   |
| Construction         | Coated Seamless Knit                              |
| Certifications       | Silicone Free                                     |
| Product Circularity  | Recycled via Terracycle<br>Reusable / Launderable |