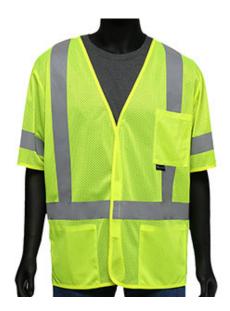

### ANSI Type R Class 3 Three Pocket FR Treated Mesh Vest

- Mesh polyester treated material to prevent after-flame
- Treatment good for up to 25 washes
- FR 2" silver reflective tape
- Hook and loop closure
- Not designed for use in an ARC flash or flash fire application
- Tested to ASTM D6413
- 2 inner lower pockets
- 1 external chest pocket

### **Applications**

- Road Work
- Survey Crews
- Shipyards
- Railyard

### **Technical Data**

| Color                                             | Hi-Vis Yellow                                        |
|---------------------------------------------------|------------------------------------------------------|
| Sizes Available                                   | M-5XL                                                |
| Packaging                                         | Bagged Each                                          |
| Packed                                            | 50/Case                                              |
| Case Dimensions (cm)                              | 48.01 x 27.99 x 34.01                                |
| Case Weight (kg)                                  | 12.00                                                |
| Country of Origin                                 | China                                                |
| Clothing Type                                     | Vests                                                |
|                                                   |                                                      |
| Fabric                                            | Mesh, Polyester                                      |
| Fabric<br>Reflective Type                         | Mesh, Polyester<br>Silver                            |
|                                                   |                                                      |
| Reflective Type                                   | Silver                                               |
| Reflective Type<br>Closure                        | Silver<br>Hook and Loop                              |
| Reflective Type Closure Total Pockets             | Silver<br>Hook and Loop<br>3                         |
| Reflective Type Closure Total Pockets Pocket Type | Silver Hook and Loop 3 Internal Pocket, Chest Pocket |