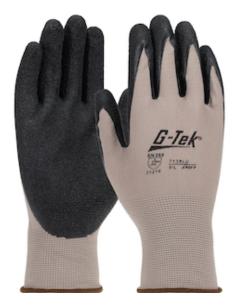

## Seamless Knit Nylon Glove with Latex Coated Crinkle Grip on Palm & Fingers - 13 Gauge

- Seamless nylon knit shell is comfortable and flexible
- Latex crinkle coatings feature creases or wrinkles on the surface of the coating that are designed to channel fluids away allowing better contact on dry or wet surfaces - a natural rubber that is flexible, tough and durable due to its high degree of resistance to snagging, puncture, and abrasion
- Breathable glove shell
- · Ergonomic shaped curved finger pattern
- Knit Wrist helps prevent dirt and debris from entering the glove
- Color coded hems for easy size identification

### **Technical Data**

| Color                | Light Gray                                        |
|----------------------|---------------------------------------------------|
| Sizes Available      | S-3XL                                             |
| Packaging            | Bulk Pack                                         |
| Packed               | 12/Case                                           |
| Case Dimensions (cm) | 50.00 x 30.00 x 34.00                             |
| Case Weight (kg)     | 9.00                                              |
| Country of Origin    | China                                             |
| Liner Material       | Nylon                                             |
| Coating              | Latex                                             |
| Coating Color        | Black                                             |
| Coating Coverage     | Palm & Fingers                                    |
| Grip                 | Crinkle                                           |
| Gauge                | 13                                                |
| Cuff                 | Knit Wrist                                        |
| Impact Protection    |                                                   |
| Construction         | Coated Seamless Knit                              |
| Certifications       |                                                   |
| Product Circularity  | Recycled via Terracycle<br>Reusable / Launderable |