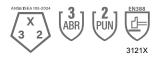

## **Performance Data**

| ANSI Abrasion Level | 3     |
|---------------------|-------|
| ANSI Puncture Level | 2     |
| ANSI Impact Level   |       |
| EN 388              | 3121X |
| EN 407              |       |