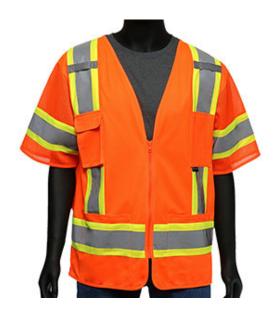

# ANSI Type R Class 3 Two-Tone Surveyor Six Pocket Solid Front/Mesh Back Vest

- Durable polyester solid front and breathable mesh back and sleeves
- 2" two tone reflective tape for optimum visibility
- Zipper closure
- 2 mic tabs with reinforced stitching
- 1 external chest pocket
- 2 external lower pockets
- 3 pen slot pockets on chest

### **Technical Data**

| Color                | Hi-Vis Orange                                            |
|----------------------|----------------------------------------------------------|
| Sizes Available      | M-4XL                                                    |
| Packaging            | Bagged Each                                              |
| Packed               | 50/Case                                                  |
| Case Dimensions (cm) | 48.01 x 27.99 x 43.99                                    |
| Case Weight (kg)     | 17.00                                                    |
| Country of Origin    | China                                                    |
| Clothing Type        | Vests                                                    |
| Fabric               | Mesh, Solid                                              |
| Reflective Type      | Two-Tone                                                 |
| Closure              | Zipper                                                   |
| Total Pockets        | 6                                                        |
| Pocket Type          | Radio/Cell Pocket, Pen Pocket ,<br>Mic Tab, Chest Pocket |
| Construction         |                                                          |
| Certifications       |                                                          |
| Product Circularity  | Reusable / Launderable                                   |