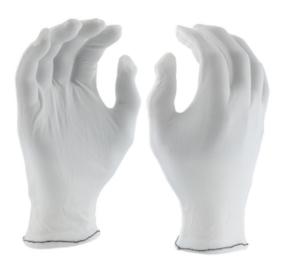

#### 70 Denier Tricot Inspection Glove with Rolled Hem Cuff

- Constructed in a two piece, reversible pattern
- Nylon fabric absorbs perspiration and keeps hands comfortable
- Stretch fabric provides limited heat protection
- Rolled hem helps sheds less lint
- Cotton color binding denotes sizes