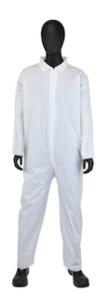

#### PE Laminate Basic Coverall, 47 gsm

- PE Laminate in Polypropylene
- Full length zipper front for easy donning
- · Open wrist and ankles
- Latex Free
- · White in color
- One time use product