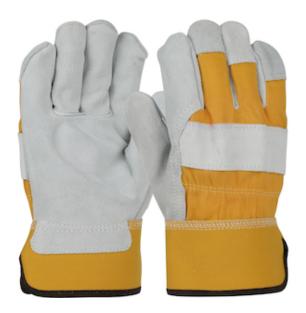

## Superior Grade Split Cowhide Leather Palm Glove with Canvas Back - Rubberized Safety Cuff

- Cowhide leather construction provides comfort, durability, excellent abrasion resistance, and breathability
- Cotton lined palm for extra comfort
- Canvas back provides breathability and flexibility
- Gunn cut pattern delivers excellent durability, wear and comfort, especially for heavier gloves
- Wing thumb increases comfort in open-handed work
- Leather knuckle strap and finger tips for extra protection

## **Technical Data**

| Color                | Gold                      |
|----------------------|---------------------------|
| COIOI                | Gold                      |
| Sizes Available      | S-3XL                     |
| Packaging            | Bulk Pack                 |
| Packed               | 6 Dozen/Case              |
| Case Dimensions (cm) | 41.00 x 28.00 x 42.00     |
| Case Weight (kg)     | 15.50                     |
| Country of Origin    | India                     |
| Hide                 | Split Cowhide             |
| Grade                | Superior                  |
| Palm                 | Single                    |
| Cuff                 | Safety                    |
| Back                 | Canvas                    |
| Thumb                | Wing                      |
| Stitching            | Nylon                     |
| Construction         | Rubberized Cuff, Gunn Cut |
| Certifications       |                           |
| Product Circularity  |                           |