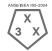

### **Performance Data**

| ANSI Abrasion Level | 3     |
|---------------------|-------|
| ANSI Puncture Level |       |
| ANSI Impact Level   |       |
| EN 388              | 2142X |
| FN 407              |       |