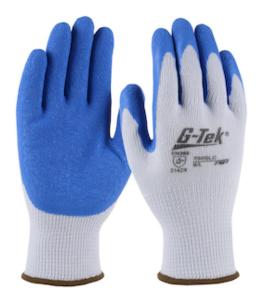

## G-Tek®

**Economy Weight Seamless Knit Polyester Glove** with Latex Coated Crinkle Grip on Palm & Fingers

- Seamless polyester knit shell is comfortable and flexible
- Latex crinkle coatings feature creases or wrinkles on the surface of the coating that are designed to channel fluids away allowing better contact on dry or wet surfaces - a natural rubber that is flexible, tough and durable due to its high degree of resistance to snagging, puncture, and abrasion
- Breathable glove shell
- Ergonomic shaped curved finger pattern
- Knit Wrist helps prevent dirt and debris from entering the glove
- Color coded hems for easy size identification

# **Applications**

- Secure Wet or Dry Grip, Tear and Puncture Resistant
- Handling and Cleanup of Abrasive Parts and Materials
- Demolition
- Masonry and Tile
- Metal Fastening and Assembly

#### Technical Data

| Color                | Light Gray                                        |
|----------------------|---------------------------------------------------|
| Sizes Available      |                                                   |
| Packaging            | Bulk Pack                                         |
| Packed               |                                                   |
| Case Dimensions (cm) |                                                   |
| Case Weight (kg)     | 0.00                                              |
| Country of Origin    | China                                             |
| Liner Material       | Polyester                                         |
| Coating              | Latex                                             |
| Coating Color        | Blue                                              |
| Coating Coverage     | Palm & Fingers                                    |
| Grip                 | Crinkle                                           |
| Gauge                | 10                                                |
| Cuff                 | Knit Wrist                                        |
| Impact Protection    |                                                   |
| Construction         | Coated Seamless Knit                              |
| Certifications       |                                                   |
| Product Circularity  | Recycled via Terracycle<br>Reusable / Launderable |