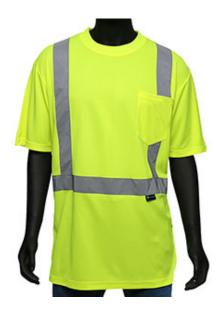

## Viz-Up™ ANSI Type R Class 2 Short Sleeve T-Shirt

- 100% Polyester Birdseye Mesh
- Durable lightweight performance wicking material
- 2" silver reflective tape
- 1 chest pocket
- M-5X