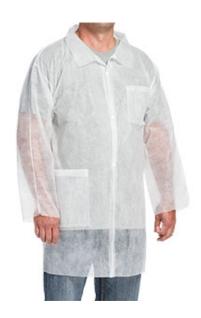

# Standard Weight 20GSM SBP Lab Coat - 2 pockets

- Full length lab coat coverage to top of thigh
- · Open Wrist
- · High level of comfort and breathability
- Professional collar
- · Snap buttons for quick donning
- Chest and Hip pockets for extra storage