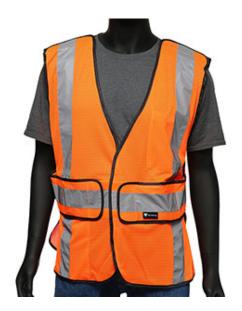

## Viz-Up™

### ANSI Type R Class 2 Three Pocket Expandable Mesh Breakaway Vest

- Breathable polyester mesh
- Breakaway provides additional safety around extreme traffic hazards, moving machinery or equipment
- Hook and loop closure
- Adjustable hook & loop sides for universal fit
- 2" silver reflective tape
- · 2 interior pockets
- 1 interior chest pocket

### **Applications**

- For additional safety around moving machinery or equipment
- Road Work
- Survey Crews
- Shipyards
- Railyard