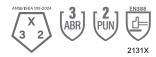

### **Performance Data**

| ANSI Abrasion Level | 3     |
|---------------------|-------|
| ANSI Puncture Level | 2     |
| ANSI Impact Level   |       |
| EN 388              | 2131X |
| EN 407              |       |