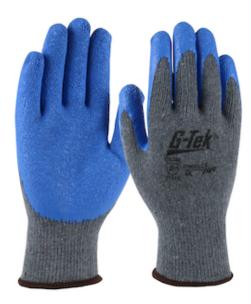

# SPECIFICATION SHEET STYLE: 700SLCE

Economy Light Weight Seamless Knit Polyester Glove with Latex Coated Crinkle Grip on Palm & **Fingers** 

- Seamless polyester knit shell is comfortable and flexible
- Latex crinkle coatings feature creases or wrinkles on the surface of the coating that are designed to channel fluids away allowing better contact on dry or wet surfaces - a natural rubber that is flexible, tough and durable due to its high degree of resistance to snagging, puncture, and abrasion
- Breathable glove shell
- Ergonomic shaped curved finger pattern
- Knit Wrist helps prevent dirt and debris from entering the glove
- Color coded hems for easy size identification

#### **Technical Data**

| Color                | Dark Gray                                         |
|----------------------|---------------------------------------------------|
| Sizes Available      |                                                   |
| Packaging            | Bulk Pack                                         |
| Packed               |                                                   |
| Case Dimensions (cm) | 45.00 x 29.00 x 46.00                             |
| Case Weight (kg)     | 16.20                                             |
| Country of Origin    | Viet Nam                                          |
| Liner Material       | Polyester                                         |
| Coating              | Latex                                             |
| Coating Color        | Blue                                              |
| Coating Coverage     | Palm & Fingers                                    |
| Grip                 | Crinkle                                           |
| Gauge                | 10                                                |
| Cuff                 | Knit Wrist                                        |
| Impact Protection    |                                                   |
| Construction         | Coated Seamless Knit                              |
| Certifications       |                                                   |
| Product Circularity  | Recycled via Terracycle<br>Reusable / Launderable |