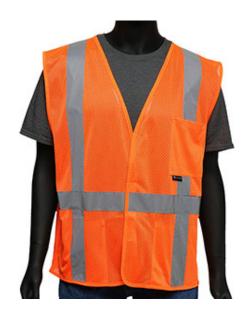

### ANSI Type R Class 2 FR Treated Three Pocket Mesh Vest

- Mesh polyester treated material to prevent after-flame
- Self Extinguishing treatment good for up to 25 washes
- FR 2" silver reflective tape
- Hook and loop closure
- 2 internal lower pockets
- 1 external chest pocket
- Not designed for use in an ARC flash or flash fire application
- Tested to ASTM D6413

## **Applications**

- Road Work
- Survey Crews
- Shipyards
- Railyard

### **Technical Data**

| Color                | Hi-Vis Orange                                       |
|----------------------|-----------------------------------------------------|
| Sizes Available      | M-4XL                                               |
| Packaging            | Bagged Each                                         |
| Packed               | 50/Case                                             |
| Case Dimensions (cm) | 48.01 x 27.99 x 27.00                               |
| Case Weight (kg)     | 8.00                                                |
| Country of Origin    | China                                               |
| Clothing Type        | Vests                                               |
| Fabric               | Mesh, Polyester                                     |
| Reflective Type      | Silver                                              |
| Closure              | Hook and Loop                                       |
| Total Pockets        | 3                                                   |
| Pocket Type          | Radio/Cell Pocket, Internal<br>Pocket, Chest Pocket |
| Construction         | Self-Extinguishing                                  |
| Certifications       |                                                     |
| Product Circularity  | Reusable / Launderable                              |