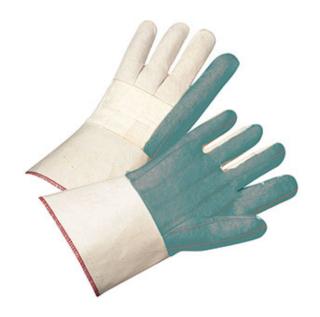

## PIP®

Heavy Weight Cotton Hot Mill Glove with Double Palm and Rayon Lining - 24 oz

- · Cotton construction offers comfort, insulation and superior heat
- Rayon lining offers comfort and good heat dispersion
- Clute cut provides a roomy fit
- Straight thumb increases comfort in closed-fisted work
- Nap-out finish for heat resistance
- Knuckle strap for extra protection

### **Technical Data**

| Color                | Natural                         |
|----------------------|---------------------------------|
| Sizes Available      | L                               |
| Packaging            | Bulk Pack                       |
| Packed               | 6/Case                          |
| Case Dimensions (cm) | 50.80 x 34.29 x 44.45           |
| Case Weight (kg)     | 0.00                            |
| Country of Origin    | China                           |
| Liner Material       | Cotton                          |
| Lining               |                                 |
| Weight               | 24oz                            |
| Cuff                 | Gauntlet                        |
| Length               |                                 |
| Construction         | Cut-and-Sewn, Clute Cut, Multi- |
|                      | Layer                           |
| Certifications       |                                 |
| Product Circularity  | Recycled via Terracycle         |