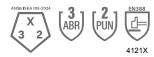

## **Performance Data**

| ANSI Abrasion Level | 3     |
|---------------------|-------|
| ANSI Puncture Level | 2     |
| ANSI Impact Level   |       |
| EN 388              | 4121X |
| FN 407              |       |