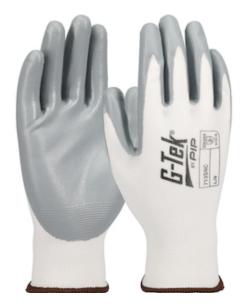

## Seamless Knit Polyester Glove with Nitrile Coated Smooth Grip on Palm & Fingers

- Seamless knit polyester shell offers increased comfort, finger dexterity and breathability
- Nitrile smooth/flat coatings are highly impermeable to liquids, proving a very tacky dry grip for specific applications that require secure holding power
- Breathable glove shell
- Knit Wrist helps prevent dirt and debris from entering the glove
- Color coded hems for easy size identification
- Washable, resistant to chemicals, water, and ultraviolet light

# **Applications**

- · Secure Dry Grip and Oil Resistant
- Handling and Assembly of Parts and Materials
- **Equipment Maintenance and Repair**
- Parts Cleaning
- Fastening and Anchoring

### **Technical Data**

| Color                | White                                             |
|----------------------|---------------------------------------------------|
| Sizes Available      |                                                   |
| Packaging            | Bulk Pack                                         |
| Packed               |                                                   |
| Case Dimensions (cm) | 42.00 x 27.00 x 31.00                             |
| Case Weight (kg)     | 7.40                                              |
| Country of Origin    | Viet Nam                                          |
| Liner Material       | Polyester                                         |
| Coating              | Nitrile                                           |
| Coating Color        | Gray                                              |
| Coating Coverage     | Palm & Fingers                                    |
| Grip                 | Smooth                                            |
| Gauge                | 13                                                |
| Cuff                 | Knit Wrist                                        |
| Impact Protection    |                                                   |
| Construction         | Coated Seamless Knit                              |
| Certifications       |                                                   |
| Product Circularity  | Recycled via Terracycle<br>Reusable / Launderable |