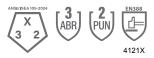

## **Performance Data**

| ANSI Abrasion Level | 3     |
|---------------------|-------|
| ANSI Puncture Level | 2     |
| ANSI Impact Level   |       |
| EN 388              | 4121X |
| FN 407              |       |