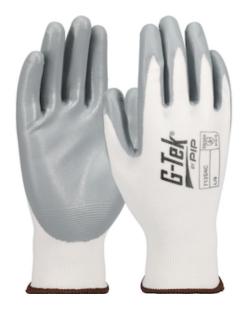

## Seamless Knit Polyester Glove with Nitrile Coated Smooth Grip on Palm & Fingers

- Seamless knit polyester shell offers increased comfort, finger dexterity and breathability
- Nitrile smooth/flat coatings are highly impermeable to liquids, proving a very tacky dry grip for specific applications that require secure holding power
- Breathable glove shell
- Knit Wrist helps prevent dirt and debris from entering the glove
- Color coded hems for easy size identification
- Washable, resistant to chemicals, water, and ultraviolet light

# **Applications**

- · Secure Dry Grip and Oil Resistant
- Handling and Assembly of Parts and Materials
- **Equipment Maintenance and Repair**
- Parts Cleaning
- Fastening and Anchoring

### **Technical Data**

| Color                | White                                             |
|----------------------|---------------------------------------------------|
| Sizes Available      | 6-10                                              |
| Packaging            | Bulk Pack                                         |
| Packed               | 12/Case                                           |
| Case Dimensions (cm) | 42.00 x 27.00 x 31.00                             |
| Case Weight (kg)     | 7.40                                              |
| Country of Origin    | Viet Nam                                          |
| Liner Material       | Polyester                                         |
| Coating              | Nitrile                                           |
| Coating Color        | Gray                                              |
| Coating Coverage     | Palm & Fingers                                    |
| Grip                 | Smooth                                            |
| Gauge                | 13                                                |
| Cuff                 | Knit Wrist                                        |
| Impact Protection    |                                                   |
| Construction         | Coated Seamless Knit                              |
| Certifications       |                                                   |
| Product Circularity  | Recycled via Terracycle<br>Reusable / Launderable |