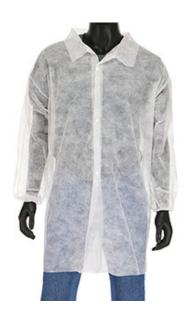

# Standard Weight 20GSM SBP Lab Coat with Elastic Wrist - No pocket

- · Full length lab coat coverage to top of thigh
- · Elastic wrist for secure fit
- · High level of comfort and breathability
- Professional collar
- · Snap buttons for quick donning
- No Pockets