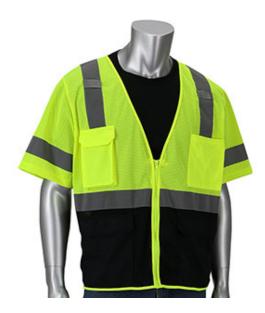

## ANSI Type R Class 3 Five Pocket Value Mesh Vest with Black Bottom Front

- Breathable polyester mesh
- 2" silver reflective tape
- Zipper closure
- 2 mic tabs with reinforced stitching
- 1 internal tablet pocket
- 1 chest pocket
- 1 chest radio pocket
- 2 external lower pocket

# **Applications**

- Road Work
- Survey Crews
- Utility Work
- Railway and Metro Workers
- **Emergency Services**

#### **Technical Data**

| Color                | Hi-Vis Yellow                                                                        |
|----------------------|--------------------------------------------------------------------------------------|
| Sizes Available      | S-5XL                                                                                |
| Packaging            | Bagged Each                                                                          |
| Packed               | 50/Case                                                                              |
| Case Dimensions (cm) | 48.00 x 36.00 x 40.00                                                                |
| Case Weight (kg)     | 11.50                                                                                |
| Country of Origin    | China                                                                                |
| Clothing Type        | Vests                                                                                |
| Fabric               | Mesh, Polyester                                                                      |
| Reflective Type      | Silver                                                                               |
| Closure              | Zipper                                                                               |
| Pocket Type          | Radio/Cell Pocket, Tablet Pocket,<br>Internal Pocket, Hand Warmer<br>Pocket, Mic Tab |
| Construction         | Black Bottom                                                                         |
| Certifications       |                                                                                      |
| Product Circularity  | Reusable / Launderable                                                               |