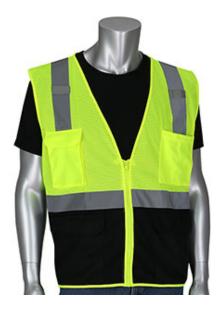

### ANSI Type R Class 2 Five Pocket Value Mesh Vest with Black Bottom Front

- Breathable polyester mesh
- 2" silver reflective tape
- Zipper closure
- 2 mic tabs with reinforced stitching
- 1 internal tablet pocket
- 1 chest pocket
- 1 chest radio pocket
- 2 external lower pocket

## **Applications**

- Road Work
- Survey Crews
- Utility Work
- Railway and Metro Workers
- **Emergency Services**

#### **Technical Data**

| Color                | Hi-Vis Orange, Hi-Vis Yellow                                                         |
|----------------------|--------------------------------------------------------------------------------------|
| Sizes Available      | S-5XL                                                                                |
| Packaging            | Bagged Each                                                                          |
| Packed               | 50/Case                                                                              |
| Case Dimensions (cm) | 48.00 x 36.00 x 38.00                                                                |
| Case Weight (kg)     | 11.00                                                                                |
| Country of Origin    | China                                                                                |
| Clothing Type        | Vests                                                                                |
| Fabric               | Mesh, Polyester                                                                      |
| Reflective Type      | Silver                                                                               |
| Closure              | Zipper                                                                               |
| Pocket Type          | Radio/Cell Pocket, Tablet Pocket,<br>Internal Pocket, Hand Warmer<br>Pocket, Mic Tab |
| Construction         | Black Bottom                                                                         |
| Certifications       |                                                                                      |
| Product Circularity  | Reusable / Launderable                                                               |