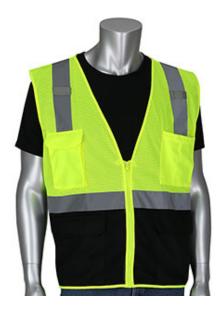

## ANSI Type R Class 2 Five Pocket Value Mesh Vest with Black Bottom Front

- Breathable polyester mesh
- 2" silver reflective tape
- Zipper closure
- 2 mic tabs with reinforced stitching
- 1 internal tablet pocket
- 1 chest pocket
- 1 chest radio pocket
- 2 external lower pocket

# **Applications**

- Road Work
- Survey Crews
- Utility Work
- Railway and Metro Workers
- **Emergency Services**

#### **Technical Data**

| Color                | Hi-Vis Orange, Hi-Vis Yellow                                                         |
|----------------------|--------------------------------------------------------------------------------------|
| Sizes Available      | S-5XL                                                                                |
| Packaging            | Bagged Each                                                                          |
| Packed               | 50/Case                                                                              |
| Case Dimensions (cm) | 48.00 x 36.00 x 38.00                                                                |
| Case Weight (kg)     | 11.00                                                                                |
| Country of Origin    | China                                                                                |
| Clothing Type        | Vests                                                                                |
| Fabric               | Mesh, Polyester                                                                      |
| Reflective Type      | Silver                                                                               |
| Closure              | Zipper                                                                               |
| Pocket Type          | Radio/Cell Pocket, Tablet Pocket,<br>Internal Pocket, Hand Warmer<br>Pocket, Mic Tab |
| Construction         | Black Bottom                                                                         |
| Certifications       |                                                                                      |
| Product Circularity  | Reusable / Launderable                                                               |