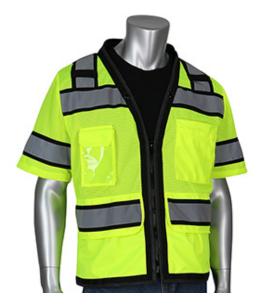

## **PIP**<sup>®</sup>

ANSI Type R Class 3 Black Two-Tone Eleven Pocket Tech-Ready Mesh Surveyors Vest with "D" **Ring Access** 

- Breathable polyester mesh •
- 2" black two-tone tape for optimum visibility
- All-around black reflective trim for added visibility and safety ٠
- Zipper closure
- D-ring access
- Mic tabs with reinforced stitching
- Padded neck for comfort when vest is loaded down with tools
- Grommets at neck for tool keepers/lanyards
- ٠ Grommets on the lower pockets are for flagging tape
- Lower pockets have elastic trim for securing water bottles and paint ٠
- cans I.D. pocket and radio/cell pocket ٠
- 2 internal pockets ٠
- 1 chest pocket with 4 pen pockets on left chest •
- ٠ 1 tablet pocket
- 2 lower pockets ٠
- 1 large back pocket with snap closure

### **Applications**

- Road Work
- Survey Crews
- Utility Work
- Railway and Metro Workers
- ٠ **Emergency Services**

KEY: 🚺 Made from recycled or bio-based 🛛 Launderable 🚯 Recyclable via TerraCycle®

## **Technical Data**

| Color                | Hi-Vis Orange, Hi-Vis Yellow                                                                                                                    |
|----------------------|-------------------------------------------------------------------------------------------------------------------------------------------------|
| Sizes Available      | S-5X                                                                                                                                            |
| Packaging            | Bagged Each                                                                                                                                     |
| Packed               | 30/Case                                                                                                                                         |
| Case Dimensions (cm) | 48.00 x 36.00 x 54.00                                                                                                                           |
| Case Weight (kg)     | 19.00                                                                                                                                           |
| Country of Origin    | China                                                                                                                                           |
| Clothing Type        | Vests                                                                                                                                           |
| Fabric               | Mesh, Polyester                                                                                                                                 |
| Reflective Type      | Two-Tone                                                                                                                                        |
| Closure              | Zipper                                                                                                                                          |
| Total Pockets        | 15                                                                                                                                              |
| Pocket Type          | ID Pocket, Radio/Cell Pocket,<br>Tablet Pocket, Internal Pocket,<br>Flap Pocket, Oversized Back<br>Pocket, Pen Pocket, Mic Tab,<br>Chest Pocket |
| Construction         | D-Ring Access                                                                                                                                   |
| Certifications       |                                                                                                                                                 |
| Product Circularity  | Reusable / Launderable                                                                                                                          |