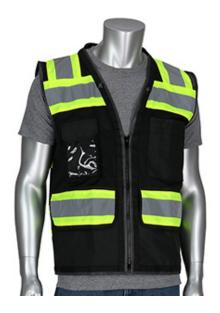

### ANSI Type O Class 1 Black Two-Tone Eleven Pocket Tech-Ready Mesh Surveyors Vest

- Breathable polyester mesh
- 2" black two-tone tape for optimum visibility
- All-around black reflective trim for added visibility and safety
- Zipper closure
- D-ring access
- Mic tabs with reinforced stitching
- Padded neck for comfort when vest is loaded down with tools
- Grommets at neck for tool keepers/lanyards
- I.D. pocket and radio/cell pocket
- · 2 internal pockets
- 1 chest pocket with 4 pen pockets on left chest
- 1 tablet pocket
- 2 lower pockets
- 1 large back pocket with snap closure

# **Applications**

- Survey Crews
- Utility Work
- Railway and Metro Workers
- **Emergency Services**

#### **Technical Data**

| Color                | Black                                                                                                                            |
|----------------------|----------------------------------------------------------------------------------------------------------------------------------|
| Sizes Available      | S-5XL                                                                                                                            |
| Packaging            | Bagged Each                                                                                                                      |
| Packed               | 30/Case                                                                                                                          |
| Case Dimensions (cm) | 48.00 x 36.00 x 54.00                                                                                                            |
| Case Weight (kg)     | 19.00                                                                                                                            |
| Country of Origin    | China                                                                                                                            |
| Clothing Type        | Vests                                                                                                                            |
| Fabric               | Mesh, Polyester                                                                                                                  |
| Reflective Type      | Two-Tone                                                                                                                         |
| Closure              | Zipper                                                                                                                           |
| Total Pockets        | 15                                                                                                                               |
| Pocket Type          | ID Pocket, Radio/Cell Pocket,<br>Tablet Pocket, Internal Pocket,<br>Flap Pocket, Oversized Back<br>Pocket, Mic Tab, Chest Pocket |
| Construction         | D-Ring Access                                                                                                                    |
| Certifications       |                                                                                                                                  |
| Product Circularity  | Reusable / Launderable                                                                                                           |