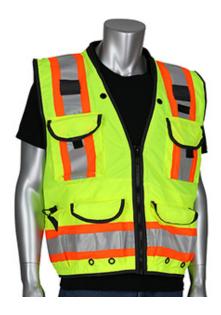

## PIP®

ANSI Type R Class 2 Two-Tone Fifteen Pocket Tech-Ready Ripstop Surveyors Vest with Mesh

- · Ripstop front offers excellent durability and protection against
- Breathable polyester mesh back
- 2" two-tone tape for optimum visibility
- All-around black reflective trim for added visibility and safety
- Zipper closure
- Mic tabs with reinforced stitching
- Padded neck for comfort when vest is loaded down with tools
- Grommets at neck for tool keepers/lanyards
- 2 upper chest flap pockets, right chest pocket includes pen pockets with adjustment to hold flap up for easier access
- 2 lower flap pockets with grommets for dispensing flagging tape
- 2 water or spray can pockets with elastic tabs to secure contents
- 2 additional smaller pockets
- 1 larger back pocket with zipper closures
- 2 internal lower double tablet pockets with zipper closure
- 1 internal chest pocket with tab